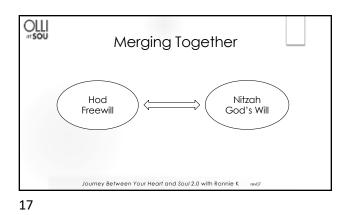

eart & Soul Connection                                                                                       |
|-------------------------------------------------------------------------------------------------------------------------------------|
| If you want the best chance for an open path<br>between your HeartCenter and GodSoul –<br>communicate with a "pure" Heart with Love |
| To communicate with a "pure" heart, you must continue to be self-aware of the evolving you.                                         |
| It begins with a SilentKnowing of "the-who" you have become and acceptance of it all.                                               |
| Journey Between Your Heart and Soul 2.0 with Ronnie K rev07                                                                         |