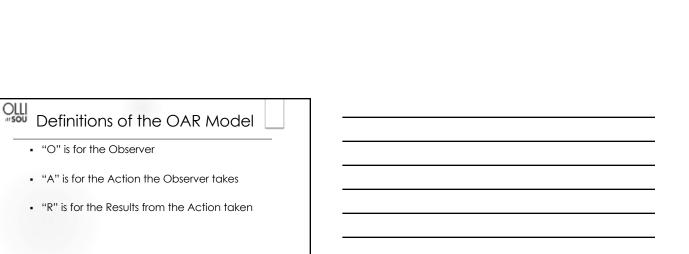

Journey Between Your Heart and Soul 2.0 with Ronnie K revoz











| Actions to Opening<br>Heart & Soul Connection                                                                                       |
|-------------------------------------------------------------------------------------------------------------------------------------|
| If you want the best chance for an open path<br>between your HeartCenter and GodSoul –<br>communicate with a "pure" Heart with Love |
| To communicate with a "pure" heart, you must continue to be self-aware of the evolving you.                                         |
| It begins with a SilentKnowing of "the-who" you have become and acceptance of it all.                                               |
| Journey Between Your Heart and Soul 2.0 wit