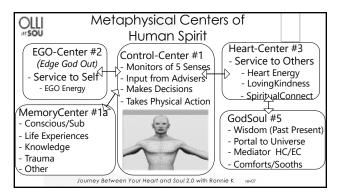

Journey Between Your Heart and Soul 2.0 with Ronnie K revoz

| Actions to Opening<br>Heart & Soul Connection                                                                                       |
|-------------------------------------------------------------------------------------------------------------------------------------|
| If you want the best chance for an open path<br>between your HeartCenter and GodSoul –<br>communicate with a "pure" Heart with Love |
| To communicate with a "pure" heart, you must continue to be self-aware of the evolving you.                                         |
| It begins with a SilentKnowing of "the-who" you have become and acceptance of it all.                                               |
| Journey Between Your Heart and Soul 2.0 with Ronnie K rev07                                                                         |