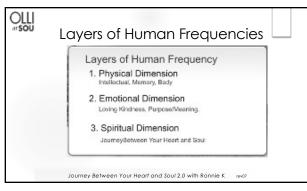

Journey Between Your Heart and Soul 2.0 with Ronnie K revoz











| Actions to Opening<br>Heart & Soul Connection                                                                                       |
|-------------------------------------------------------------------------------------------------------------------------------------|
| If you want the best chance for an open path<br>between your HeartCenter and GodSoul –<br>communicate with a "pure" Heart with Love |
| To communicate with a "pure" heart, you must continue to be self-aware of the evolving you.                                         |
| It begins with a SilentKnowing of "the-who" you have become and acceptance of it all.                                               |
| Journey Between Your Heart and Soul 2.0 with Ronnie K rev07