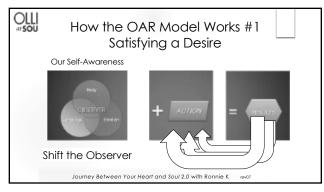

Journey Between Your Heart and Soul 2.0 with Ronnie K revoz











| Actions to Opening<br>Heart & Soul Connection                                                                                       |
|-------------------------------------------------------------------------------------------------------------------------------------|
| If you want the best chance for an open path<br>between your HeartCenter and GodSoul –<br>communicate with a "pure" Heart with Love |
| To communicate with a "pure" heart, you must continue to be self-aware of the evolving you.                                         |
| It begins with a SilentKnowing of "the-who" you have become and acceptance of it all.                                               |
| Journey Between Your Heart and Soul 2.0 with