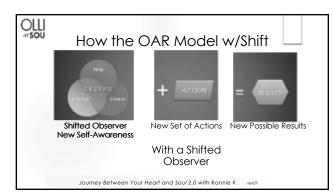

Journey Between Your Heart and Soul 2.0 with Ronnie K revoz











| Actions to Opening<br>Heart & Soul Connection                                                                                       |
|-------------------------------------------------------------------------------------------------------------------------------------|
| If you want the best chance for an open path<br>between your HeartCenter and GodSoul –<br>communicate with a "pure" Heart with Love |
| To communicate with a "pure" heart, you must continue to be self-aware of the evolving you.                                         |
| It begins with a SilentKnowing of "the-who" you have become and acceptance of it all.                                               |
| Journey Between Your Heart and Soul 2.0 with Ronnie K rev07