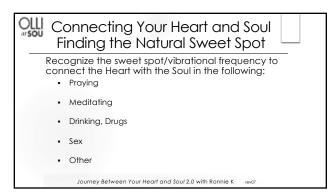

Journey Between Your Heart and Soul 2.0 with Ronnie K revoz











| Actions to Opening<br>Heart & Soul Connection                                                                                       |
|-------------------------------------------------------------------------------------------------------------------------------------|
| If you want the best chance for an open path<br>between your HeartCenter and GodSoul –<br>communicate with a "pure" Heart with Love |
| To communicate with a "pure" heart, you must continue to be self-aware of the evolving you.                                         |
| It begins with a SilentKnowing of "the-who" you have become and acceptance of it all.                                               |
| Journey Between Your Heart and Soul 2.0 with Ronnie K rev07